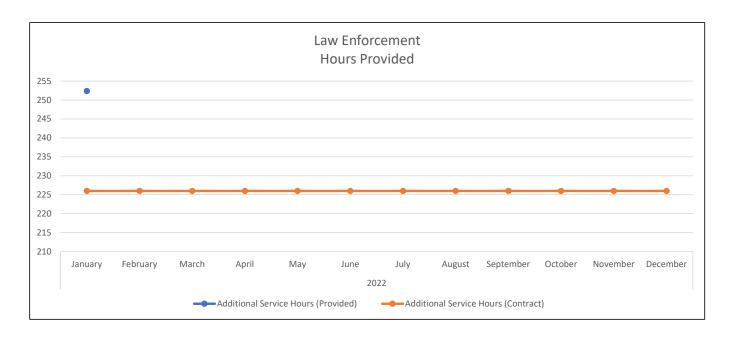

## MIDWAY CITY SHERIFF'S DEPARTMENT MONTHLY SUMMARIES (CY 2023)

| YR  | Month     | Hours Logged in<br>Midway | Base Service Hours<br>(Provided) | Additional Service<br>Hours (Provided) |     | Additional Service<br>Hours (No Charge) |    |
|-----|-----------|---------------------------|----------------------------------|----------------------------------------|-----|-----------------------------------------|----|
|     | January   | 303                       | 50.6                             | 252.4                                  | 226 | 26.4                                    | 87 |
|     | February  |                           |                                  |                                        | 226 |                                         |    |
|     | March     |                           |                                  |                                        | 226 |                                         |    |
|     | April     |                           |                                  |                                        | 226 |                                         |    |
|     | May       |                           |                                  |                                        | 226 |                                         |    |
| 2   | June      |                           |                                  |                                        | 226 |                                         |    |
| 202 | July      |                           |                                  |                                        | 226 |                                         |    |
|     | August    |                           |                                  |                                        | 226 |                                         |    |
|     | September |                           |                                  |                                        | 226 |                                         |    |
|     | October   |                           |                                  |                                        | 226 |                                         |    |
|     | November  |                           |                                  |                                        | 226 |                                         |    |
|     | December  |                           |                                  |                                        | 226 |                                         |    |
|     | Total     |                           |                                  |                                        |     |                                         | _  |