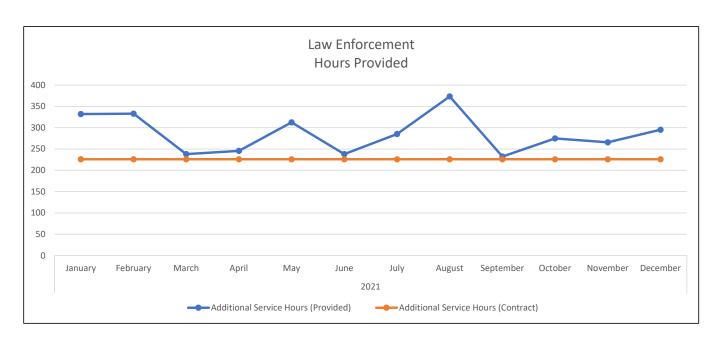

## MIDWAY CITY SHERIFF'S DEPARTMENT MONTHLY SUMMARIES (CY 2021)

| YR   | Month     | Hours Logged in<br>Midway | Base Service Hours<br>(Provided) | Additional Service<br>Hours (Provided) | Additional Service<br>Hours (Contract) | Additional Service<br>Hours (No Charge) |      |
|------|-----------|---------------------------|----------------------------------|----------------------------------------|----------------------------------------|-----------------------------------------|------|
| 2021 | January   | 384                       | 52                               | 332                                    | 226                                    | 106                                     | 341  |
|      | February  | 392                       | 59                               | 333                                    | 226                                    | 107                                     | 392  |
|      | March     | 300.9                     | 63                               | 237.9                                  | 226                                    | 11.9                                    | 228  |
|      | April     | 296.2                     | 50.4                             | 245.8                                  | 226                                    | 19.8                                    | 186  |
|      | May       | 296.2                     | 44.7                             | 312.7                                  | 226                                    | 42                                      | 154  |
|      | June      | 314.9                     | 77                               | 237.9                                  | 226                                    | 11.9                                    | 187  |
|      | July      | 333.8                     | 48.5                             | 285.3                                  | 226                                    | 59.3                                    | 171  |
|      | August    | 413.1                     | 39.7                             | 373.4                                  | 226                                    | 147.4                                   | 166  |
|      | September | 271.1                     | 38.8                             | 232.3                                  | 226                                    | 6.3                                     | 166  |
|      | October   | 324.5                     | 49.8                             | 274.7                                  | 226                                    | 48.7                                    | 158  |
|      | November  | 303.5                     | 37.9                             | 265.6                                  | 226                                    | 39.6                                    | 191  |
|      | December  | 348.2                     | 53.1                             | 295.1                                  | 226                                    | 69.1                                    | 143  |
|      | Total     | 3978.4                    | 613.9                            | 3425.7                                 | 2712                                   | 669                                     | 2483 |