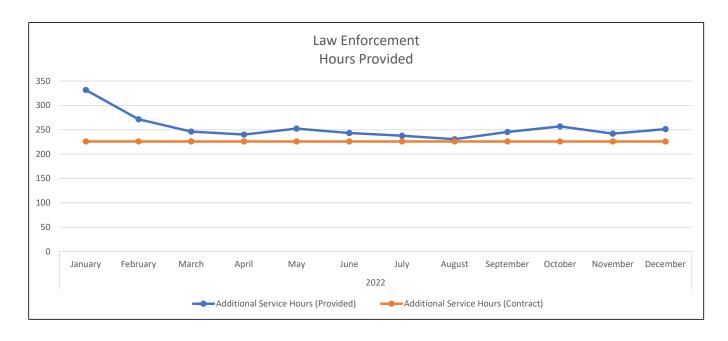

## MIDWAY CITY SHERIFF'S DEPARTMENT MONTHLY SUMMARIES (CY 2022)

| YR  | Month     | Hours Logged in<br>Midway | Base Service Hours<br>(Provided) | Additional Service<br>Hours (Provided) | Additional Service<br>Hours (Contract) | Additional Service<br>Hours (No Charge) | Number of Traffic<br>Stops |
|-----|-----------|---------------------------|----------------------------------|----------------------------------------|----------------------------------------|-----------------------------------------|----------------------------|
| 2   | January   | 382                       | 50.2                             | 331.8                                  | 226                                    | 105.8                                   | 238                        |
|     | February  | 297.9                     | 26.3                             | 271.6                                  | 226                                    | 45.6                                    | 219                        |
|     | March     | 293                       | 46.6                             | 246.4                                  | 226                                    | 20.4                                    | 167                        |
|     | April     | 292.1                     | 52                               | 240.1                                  | 226                                    | 14.1                                    | 124                        |
|     | May       | 304.8                     | 52.2                             | 252.6                                  | 226                                    | 26.6                                    | 104                        |
|     | June      | 297.4                     | 54                               | 243.4                                  | 226                                    | 17.4                                    | 122                        |
| 202 | July      | 288.5                     | 50.8                             | 237.7                                  | 226                                    | 11.7                                    | 104                        |
| 7   | August    | 301.2                     | 70.5                             | 230.7                                  | 226                                    | 4.7                                     | 113                        |
|     | September | 308.1                     | 62.5                             | 245.6                                  | 226                                    | 19.6                                    | 109                        |
|     | October   | 294.6                     | 37.7                             | 256.9                                  | 226                                    | 30.9                                    | 118                        |
|     | November  | 281.4                     | 39.4                             | 242                                    | 226                                    | 16                                      | 123                        |
|     | December  | 306                       | 54.7                             | 251.3                                  | 226                                    | 14.7                                    | 131                        |
|     | Total     |                           |                                  |                                        |                                        |                                         |                            |