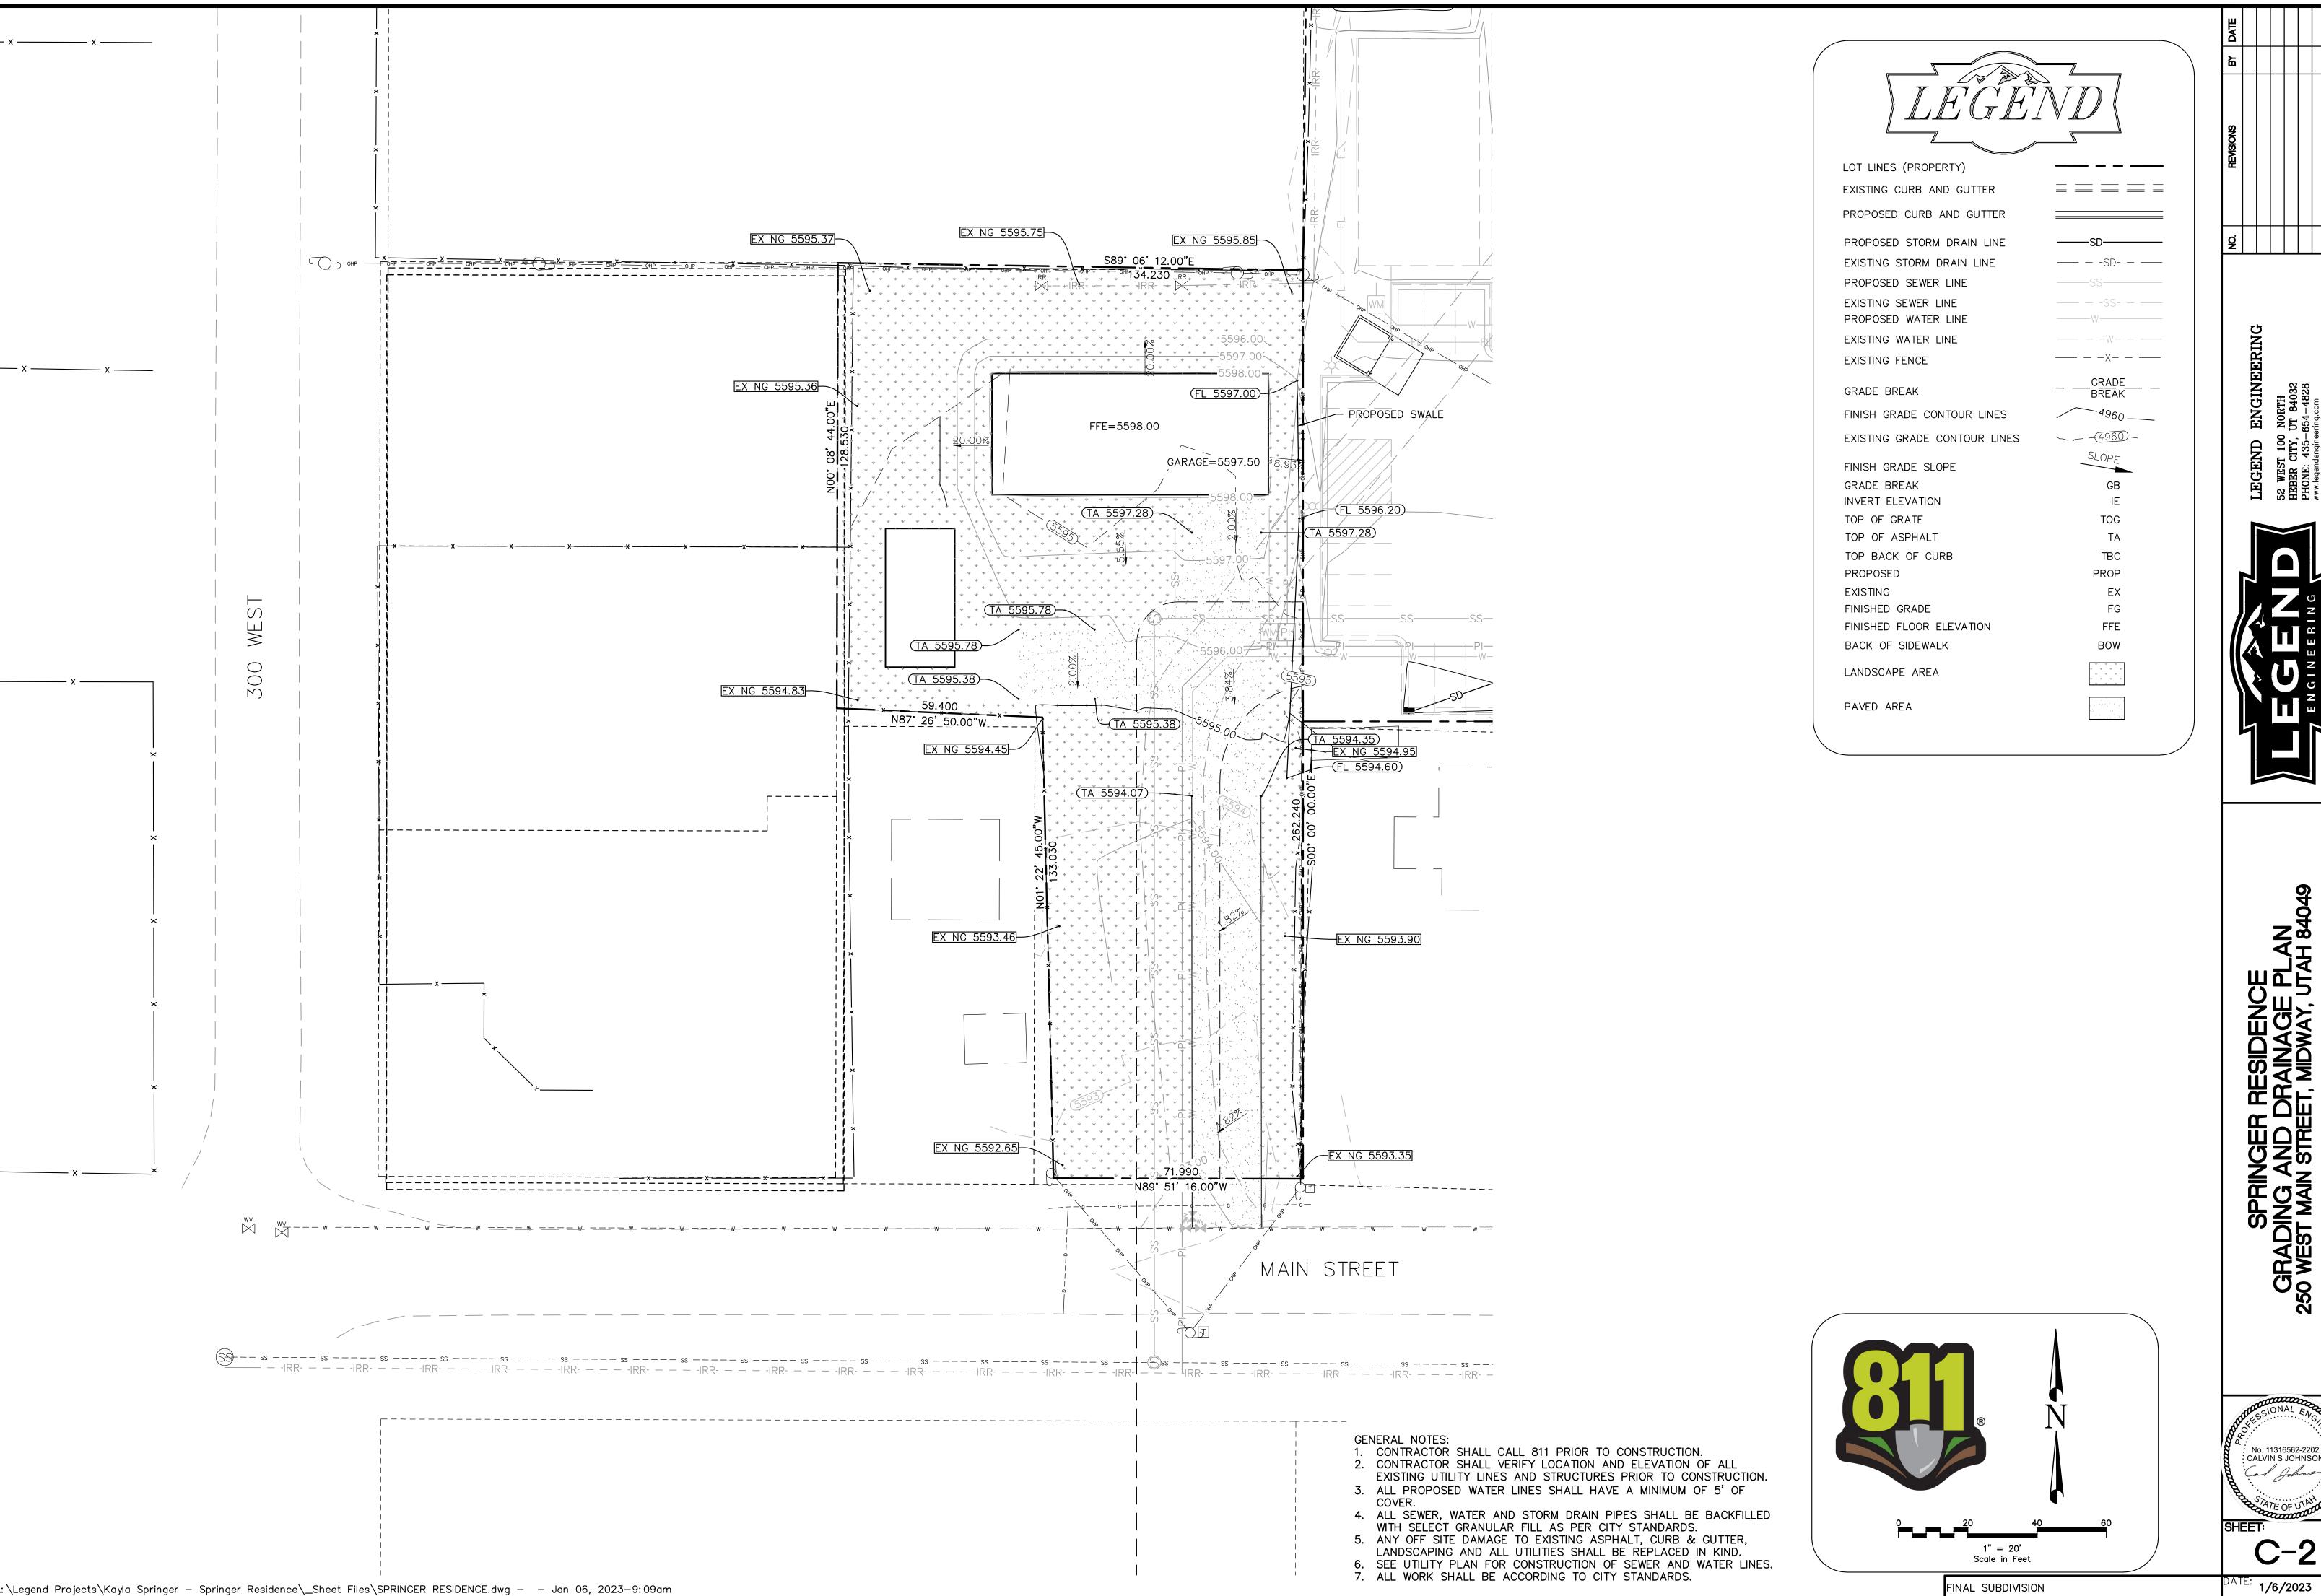

## LEGEND & ABBREVIATION TABLE

PROPOSED CURB AND GUTTER

INVERT ELEVATION TOP BACK CURB TOP ASPHALT TOP OF GRATE FINISHED GRADE TOP OF CONCRETE HIGH WATER ELEVATION EXISTING STREET LIGHT STORM DRAIN MANHOLE EXISTING FIRE HYDRANT EXISTING WATER VALVE EXISTING WATER METER EXISTING SEWER MANHOLE PROPOSED FIRE HYDRANT PROPOSED WATER VALVE PROPOSED WATER METER PROPOSED SEWER CLEANOUT PROPOSED SEWER MANHOLE

EXISTING STORM DRAIN LINE

PROPOSED CURB AND GUTTER PROPOSED STORM DRAIN LINE

\_\_\_\_ \_ \_ \_ \_ \_ \_ PROP FFE

ENGIN

DATE: 1/6/2023