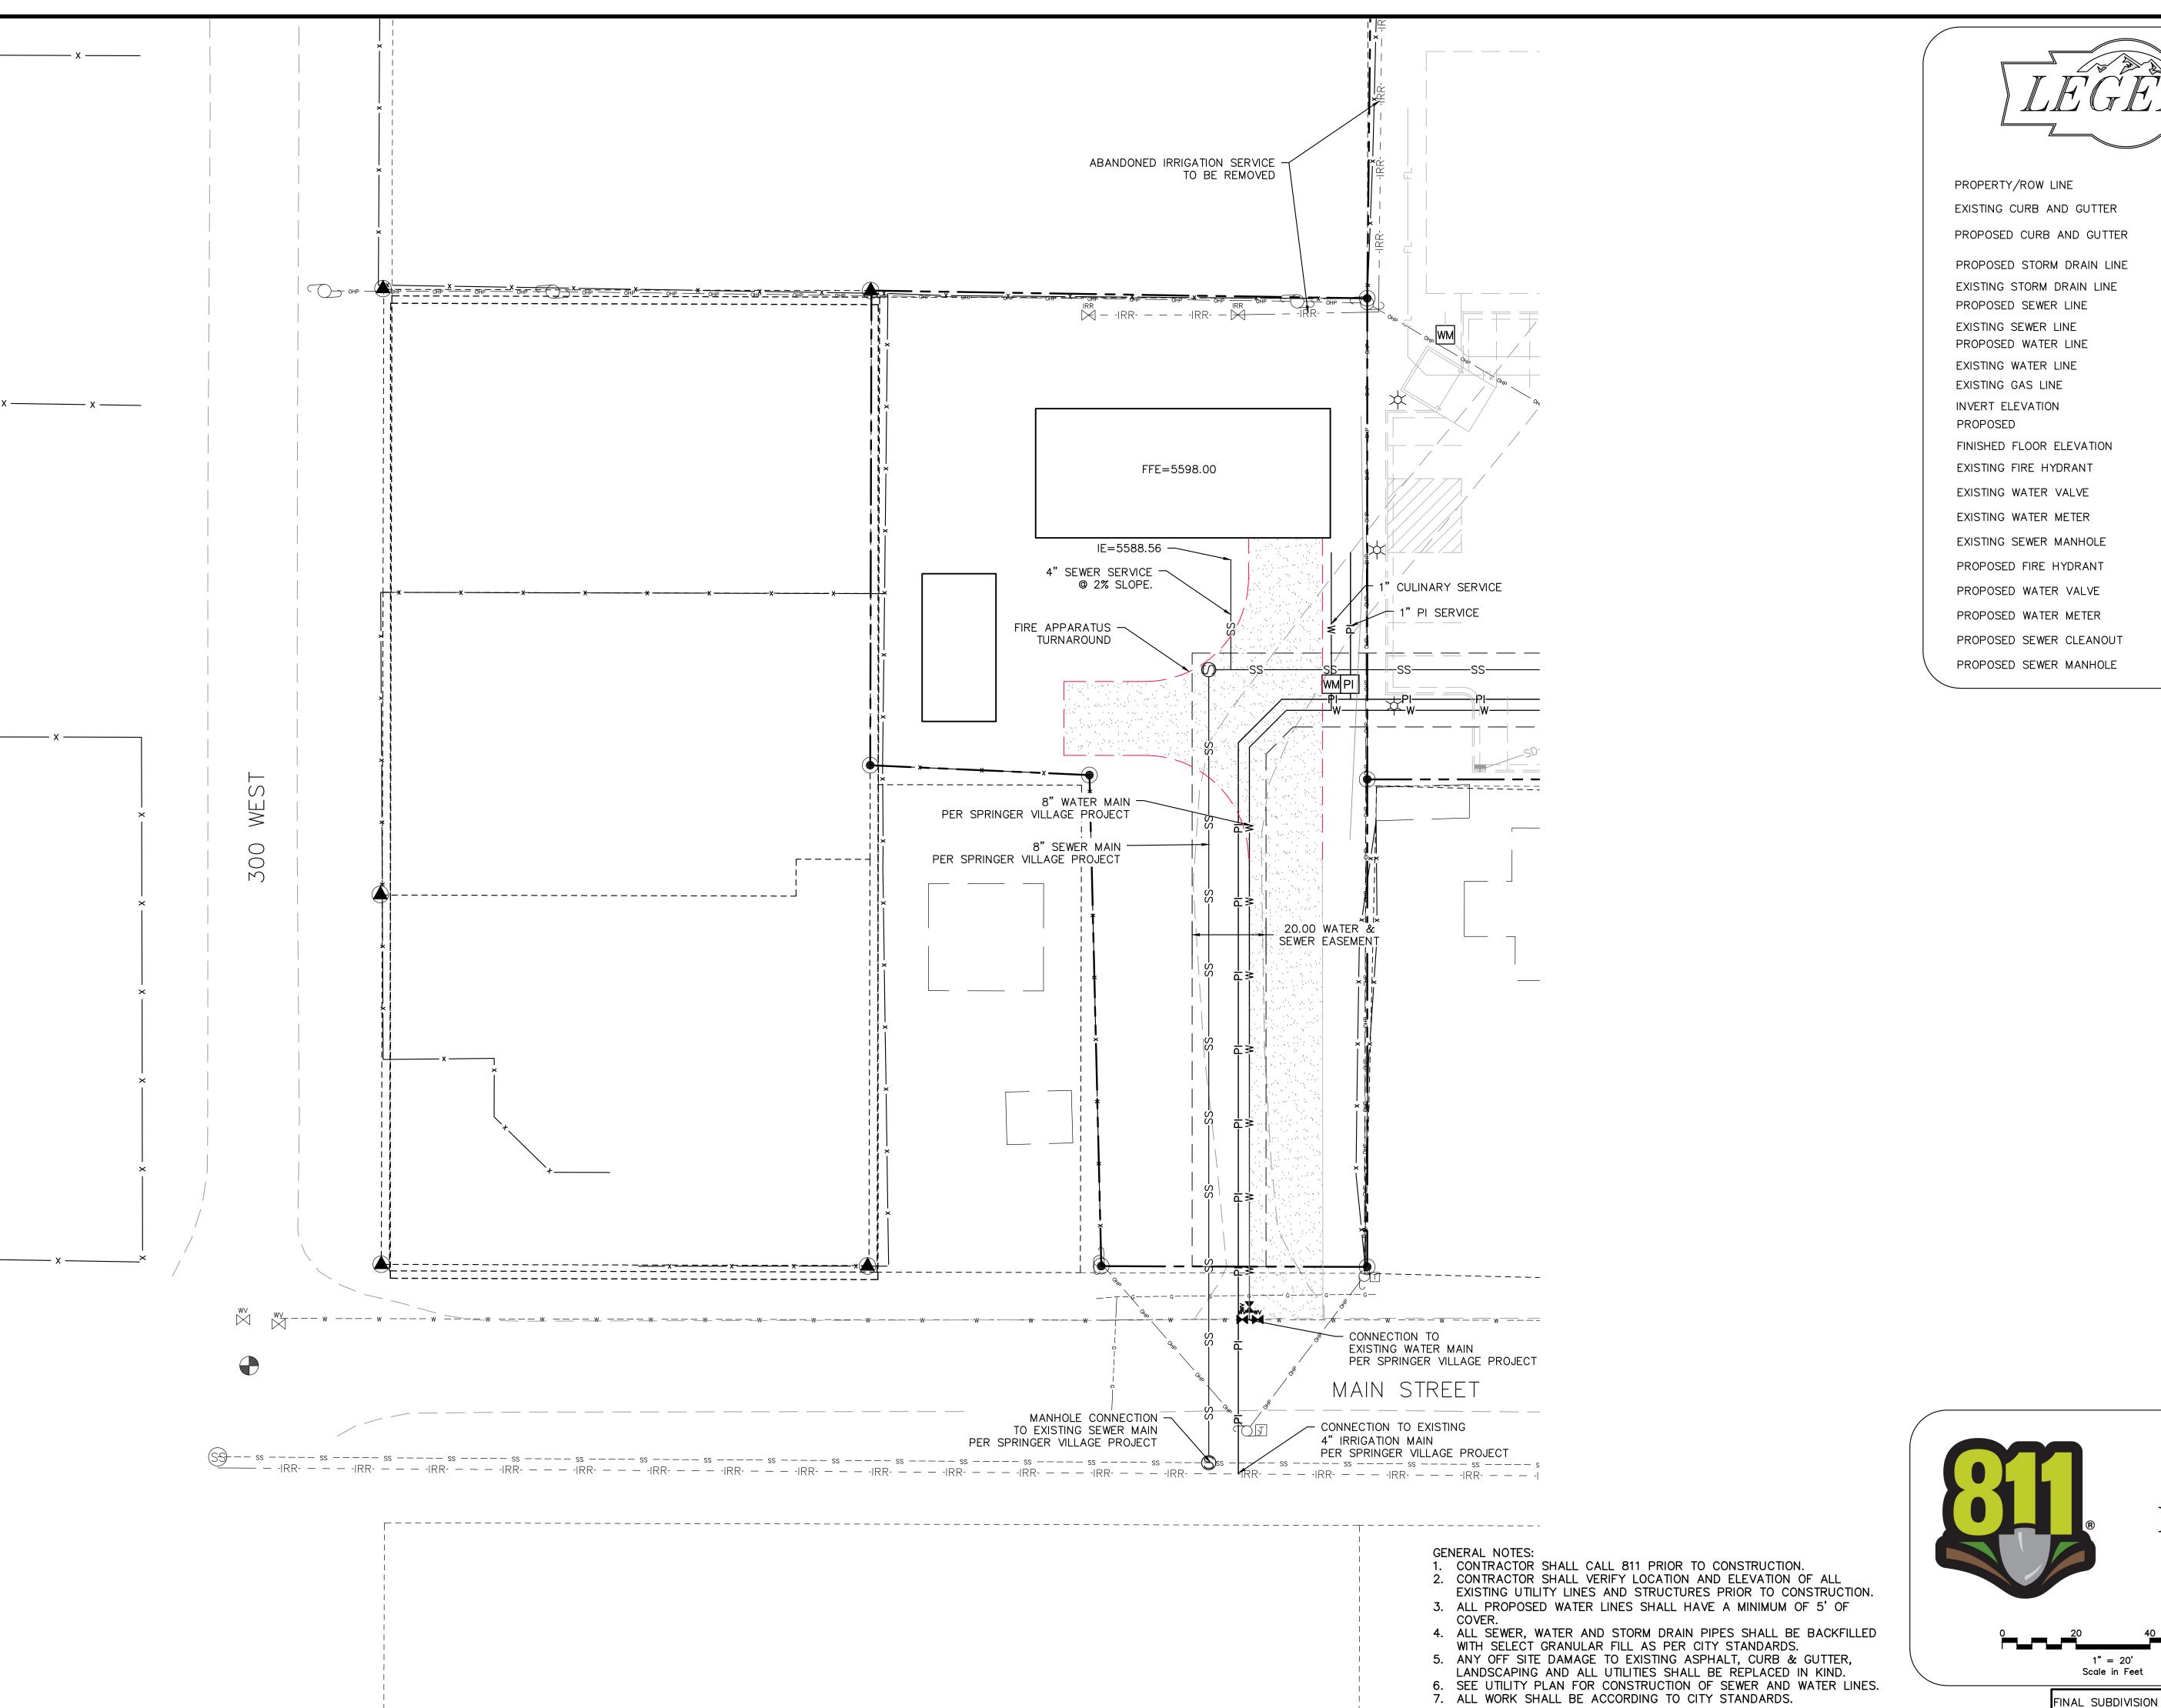

## LEGEND & ABBREVIATION TABLE

PROPOSED CURB AND GUTTER

INVERT ELEVATION TOP BACK CURB TOP ASPHALT TOP OF GRATE FINISHED GRADE TOP OF CONCRETE HIGH WATER ELEVATION EXISTING STREET LIGHT STORM DRAIN MANHOLE EXISTING FIRE HYDRANT EXISTING WATER VALVE EXISTING WATER METER EXISTING SEWER MANHOLE PROPOSED FIRE HYDRANT PROPOSED WATER VALVE PROPOSED WATER METER PROPOSED SEWER CLEANOUT PROPOSED SEWER MANHOLE

EXISTING STORM DRAIN LINE

PROPOSED CURB AND GUTTER PROPOSED STORM DRAIN LINE

\_\_\_\_ \_ \_ \_ \_ \_ \_ PROP FFE

ENGIN

DATE: 1/6/2023