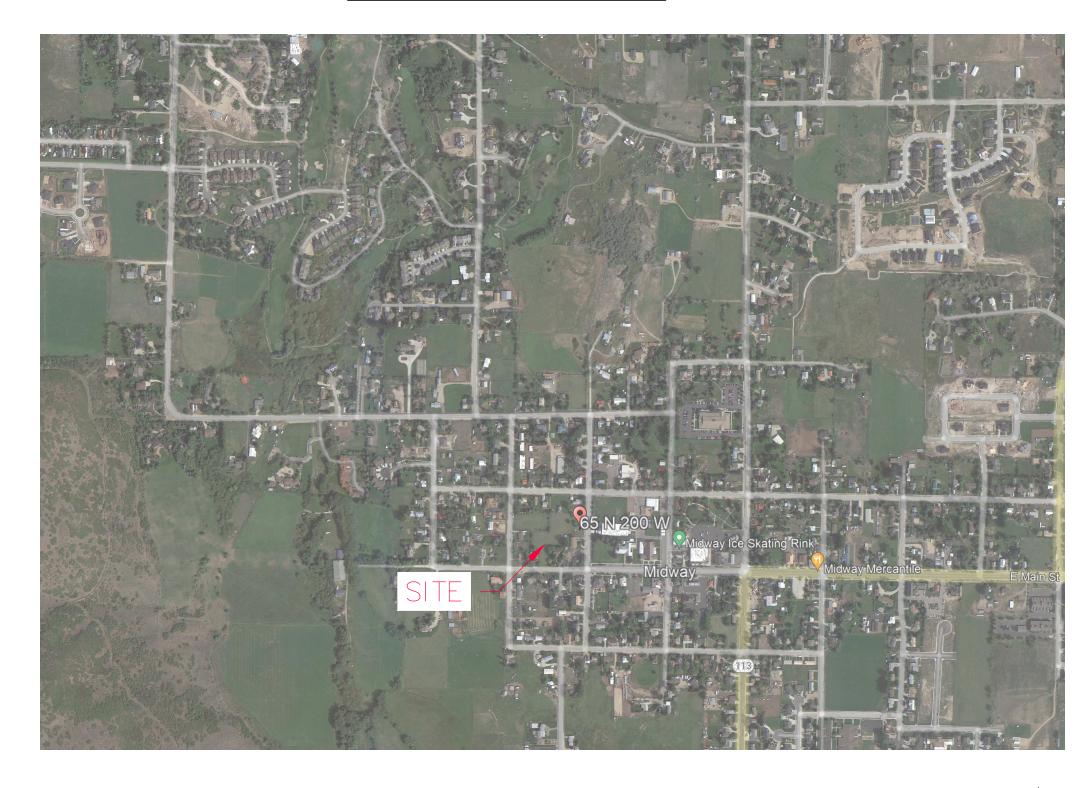

# SPRINGER RESIDENCE 250 WEST MAIN STREET MIDWAY, UTAH 84049



### VICINITY MAP



### INDEX

- C-0 Cover Sheet
- C-1 Site Plan
- C-2 Grading Plan
- C-3 Utility Plan

<u>OWNER</u> DAVID AND KAYLA G SPRINGER DAVIDMICHAELSPRINGER@GMAIL.COM (801) 889-5269

CONTRACTOR DISCOVER DESIGN CO. TRAVIS NOKES (801) 725-9900

<u>SURVEYOR</u> LEGEND ENGINEERING CORY NEERINGS 52 WEST 100 NORTH

HEBER CITY, UTAH 84032

HEBER CITY, UTAH 84032 (435) 654-4828

(801) 597 - 7641

<u>CIVIL ENGINEER</u>

CAL JOHNSON

LEGEND ENGINEERING

52 WEST 100 NORTH

(435) 654-4828

ARCHITECT ORDER ARCHITECTURE PAUL NEILSON 4478 W DORENA LANE SOUTH JORDAN, UTAH 84009

### **LEGAL DESCRIPTION:**

Beginning at the Southeast corner of Lot 2, Block 9, Midway Survey of building lots, said point being

North 89°04'39" East 1051.08 feet and North 1832.17 feet from the South Quarter corner of Section 34,

Townsh