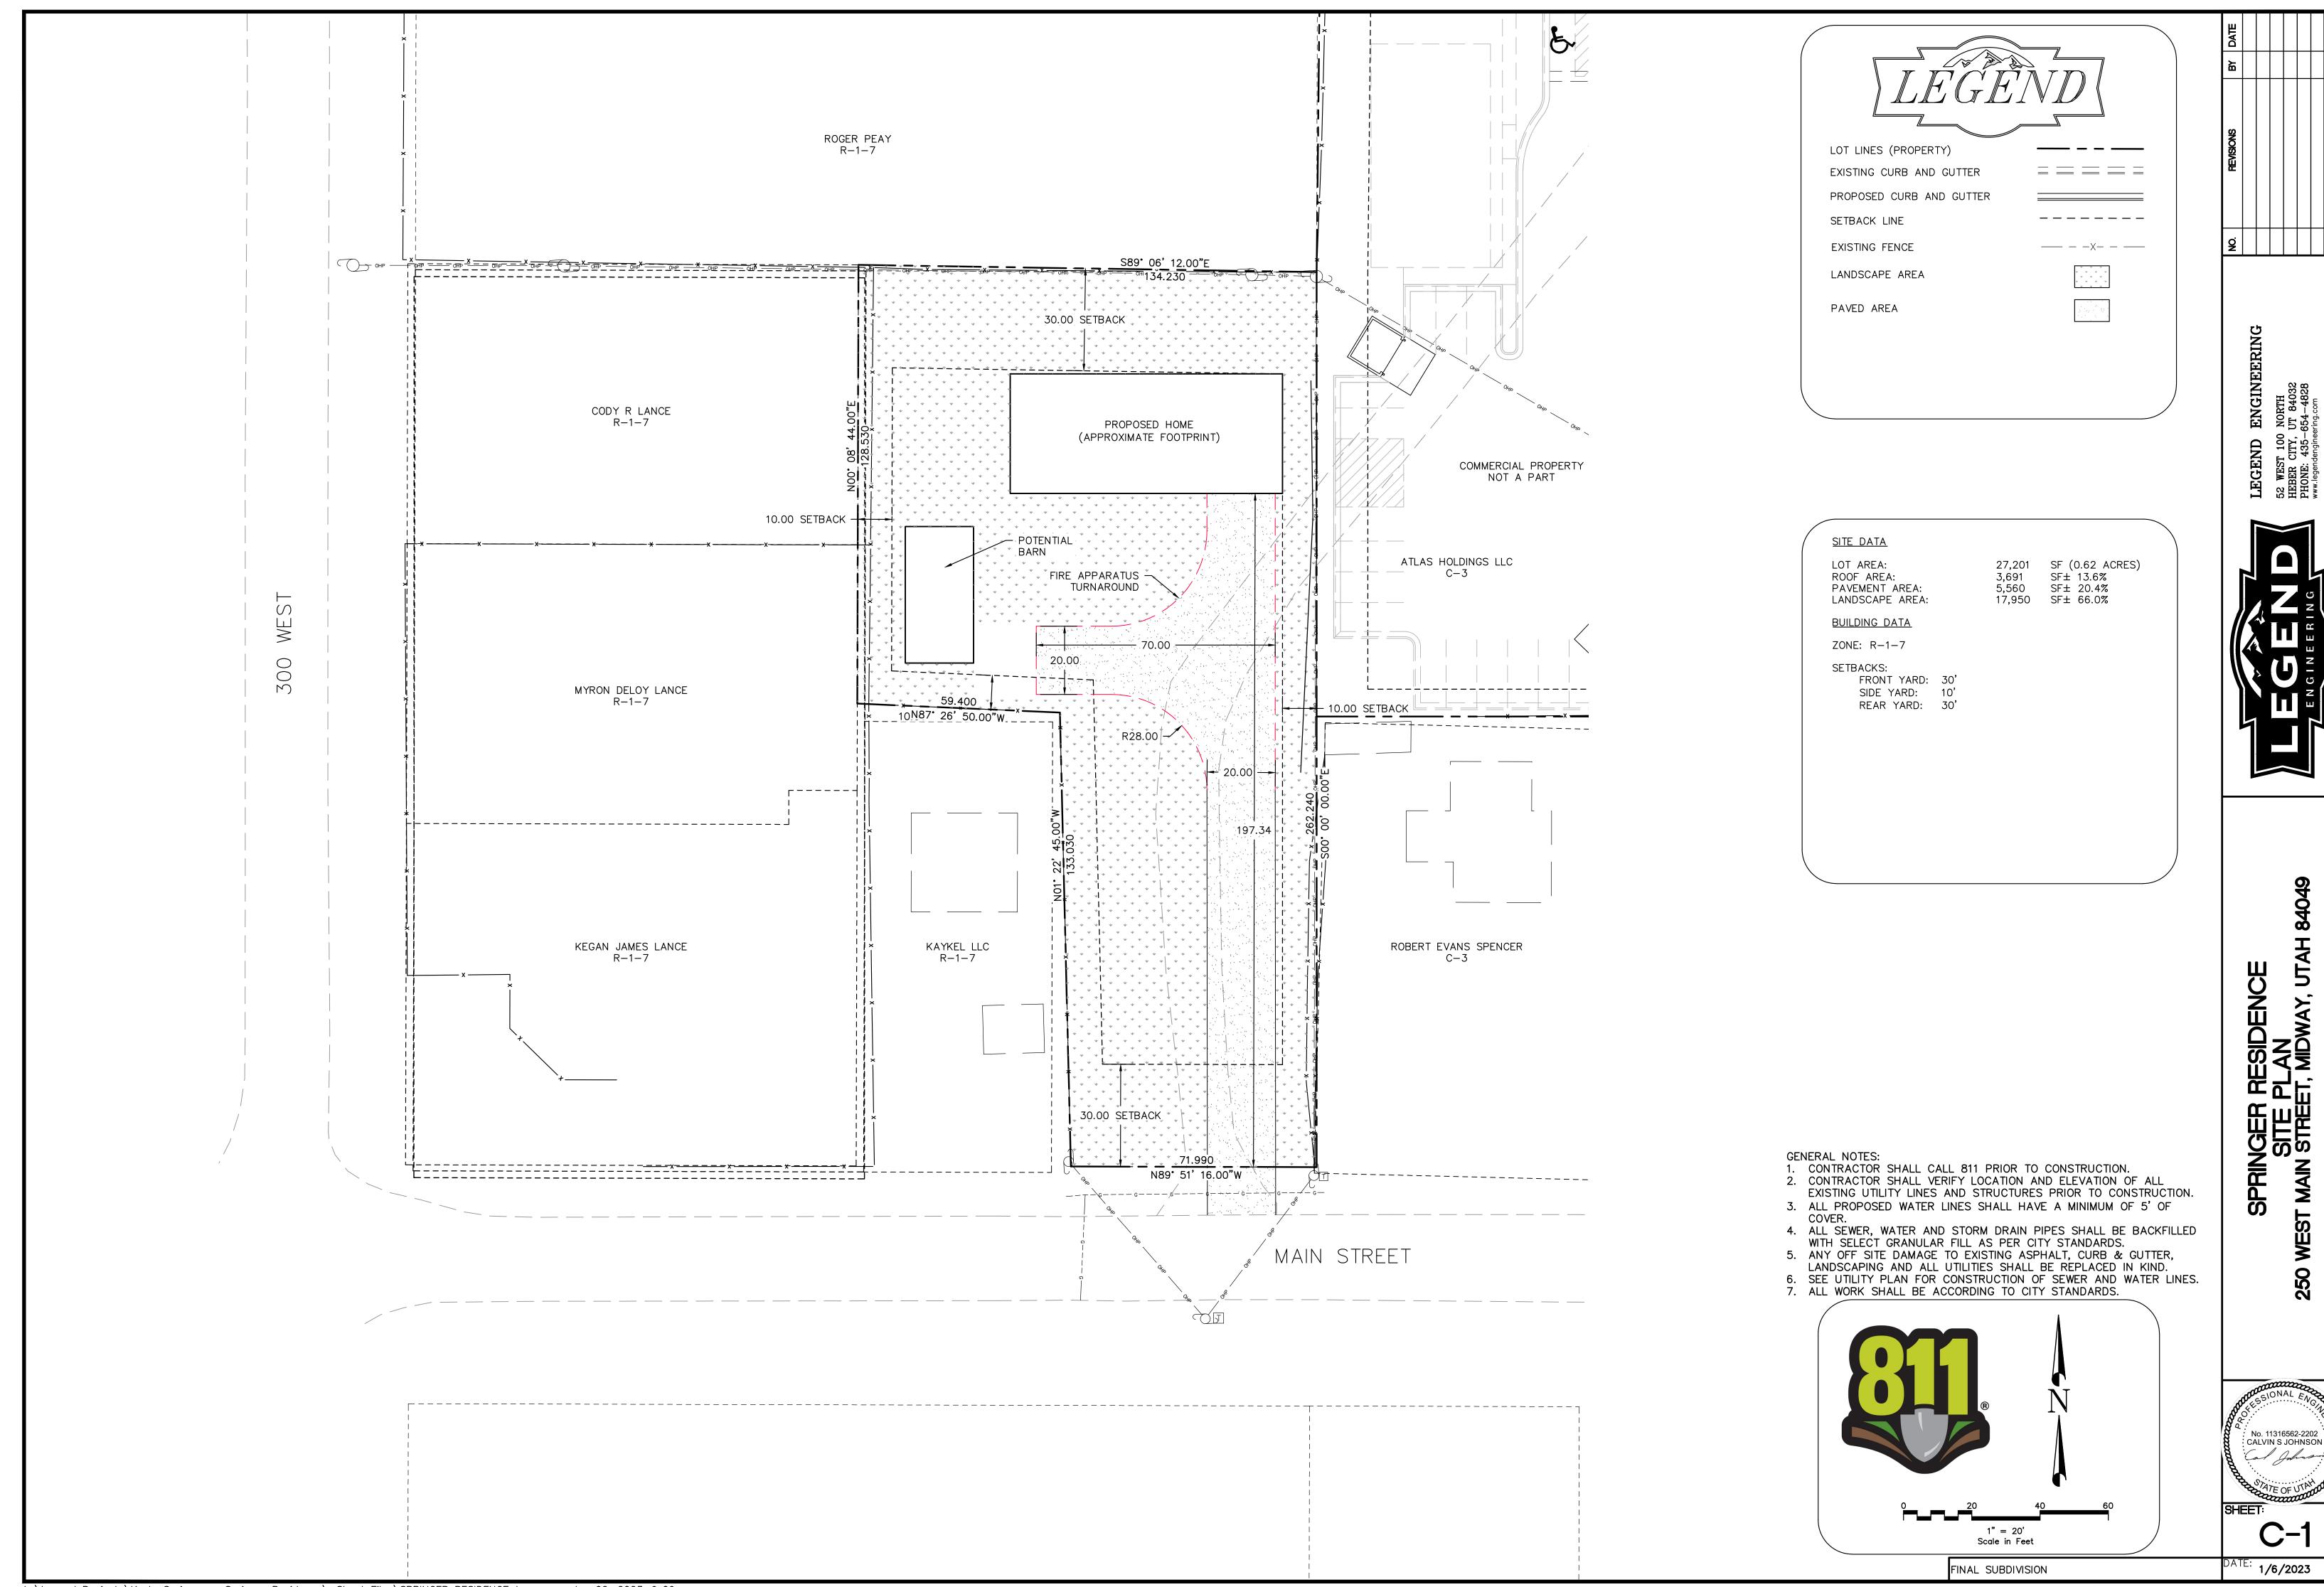

### **LEGAL DESCRIPTION:**

Beginning at the Southeast corner of Lot 2, Block 9, Midway Survey of building lots, said point being

North 89°04'39" East 1051.08 feet and North 1832.17 feet from the South Quarter corner of Section 34,

Township 3 South, Range 4 East, Salt Lake Base and Meridian;

Thence North 89°51'16" West 71.99 feet;

Thence North 1°22'45" West 133.03 feet;

Thence North 87°26'50" West 59.40 feet to the East line of the Lance Subdivision

Thence North 0°08'44" East 128.53 feet along the East line of the Lance Subdivision Plat 2 and the Lance Subdivision;

Thence South 89°06'12" East 134.23 feet to the Northeast corner of Lot 3 of Block

Thence South 262.24 feet to the Point of Beginning.

Contains 0.624 Acres or 27,201 Square Feet, more or less