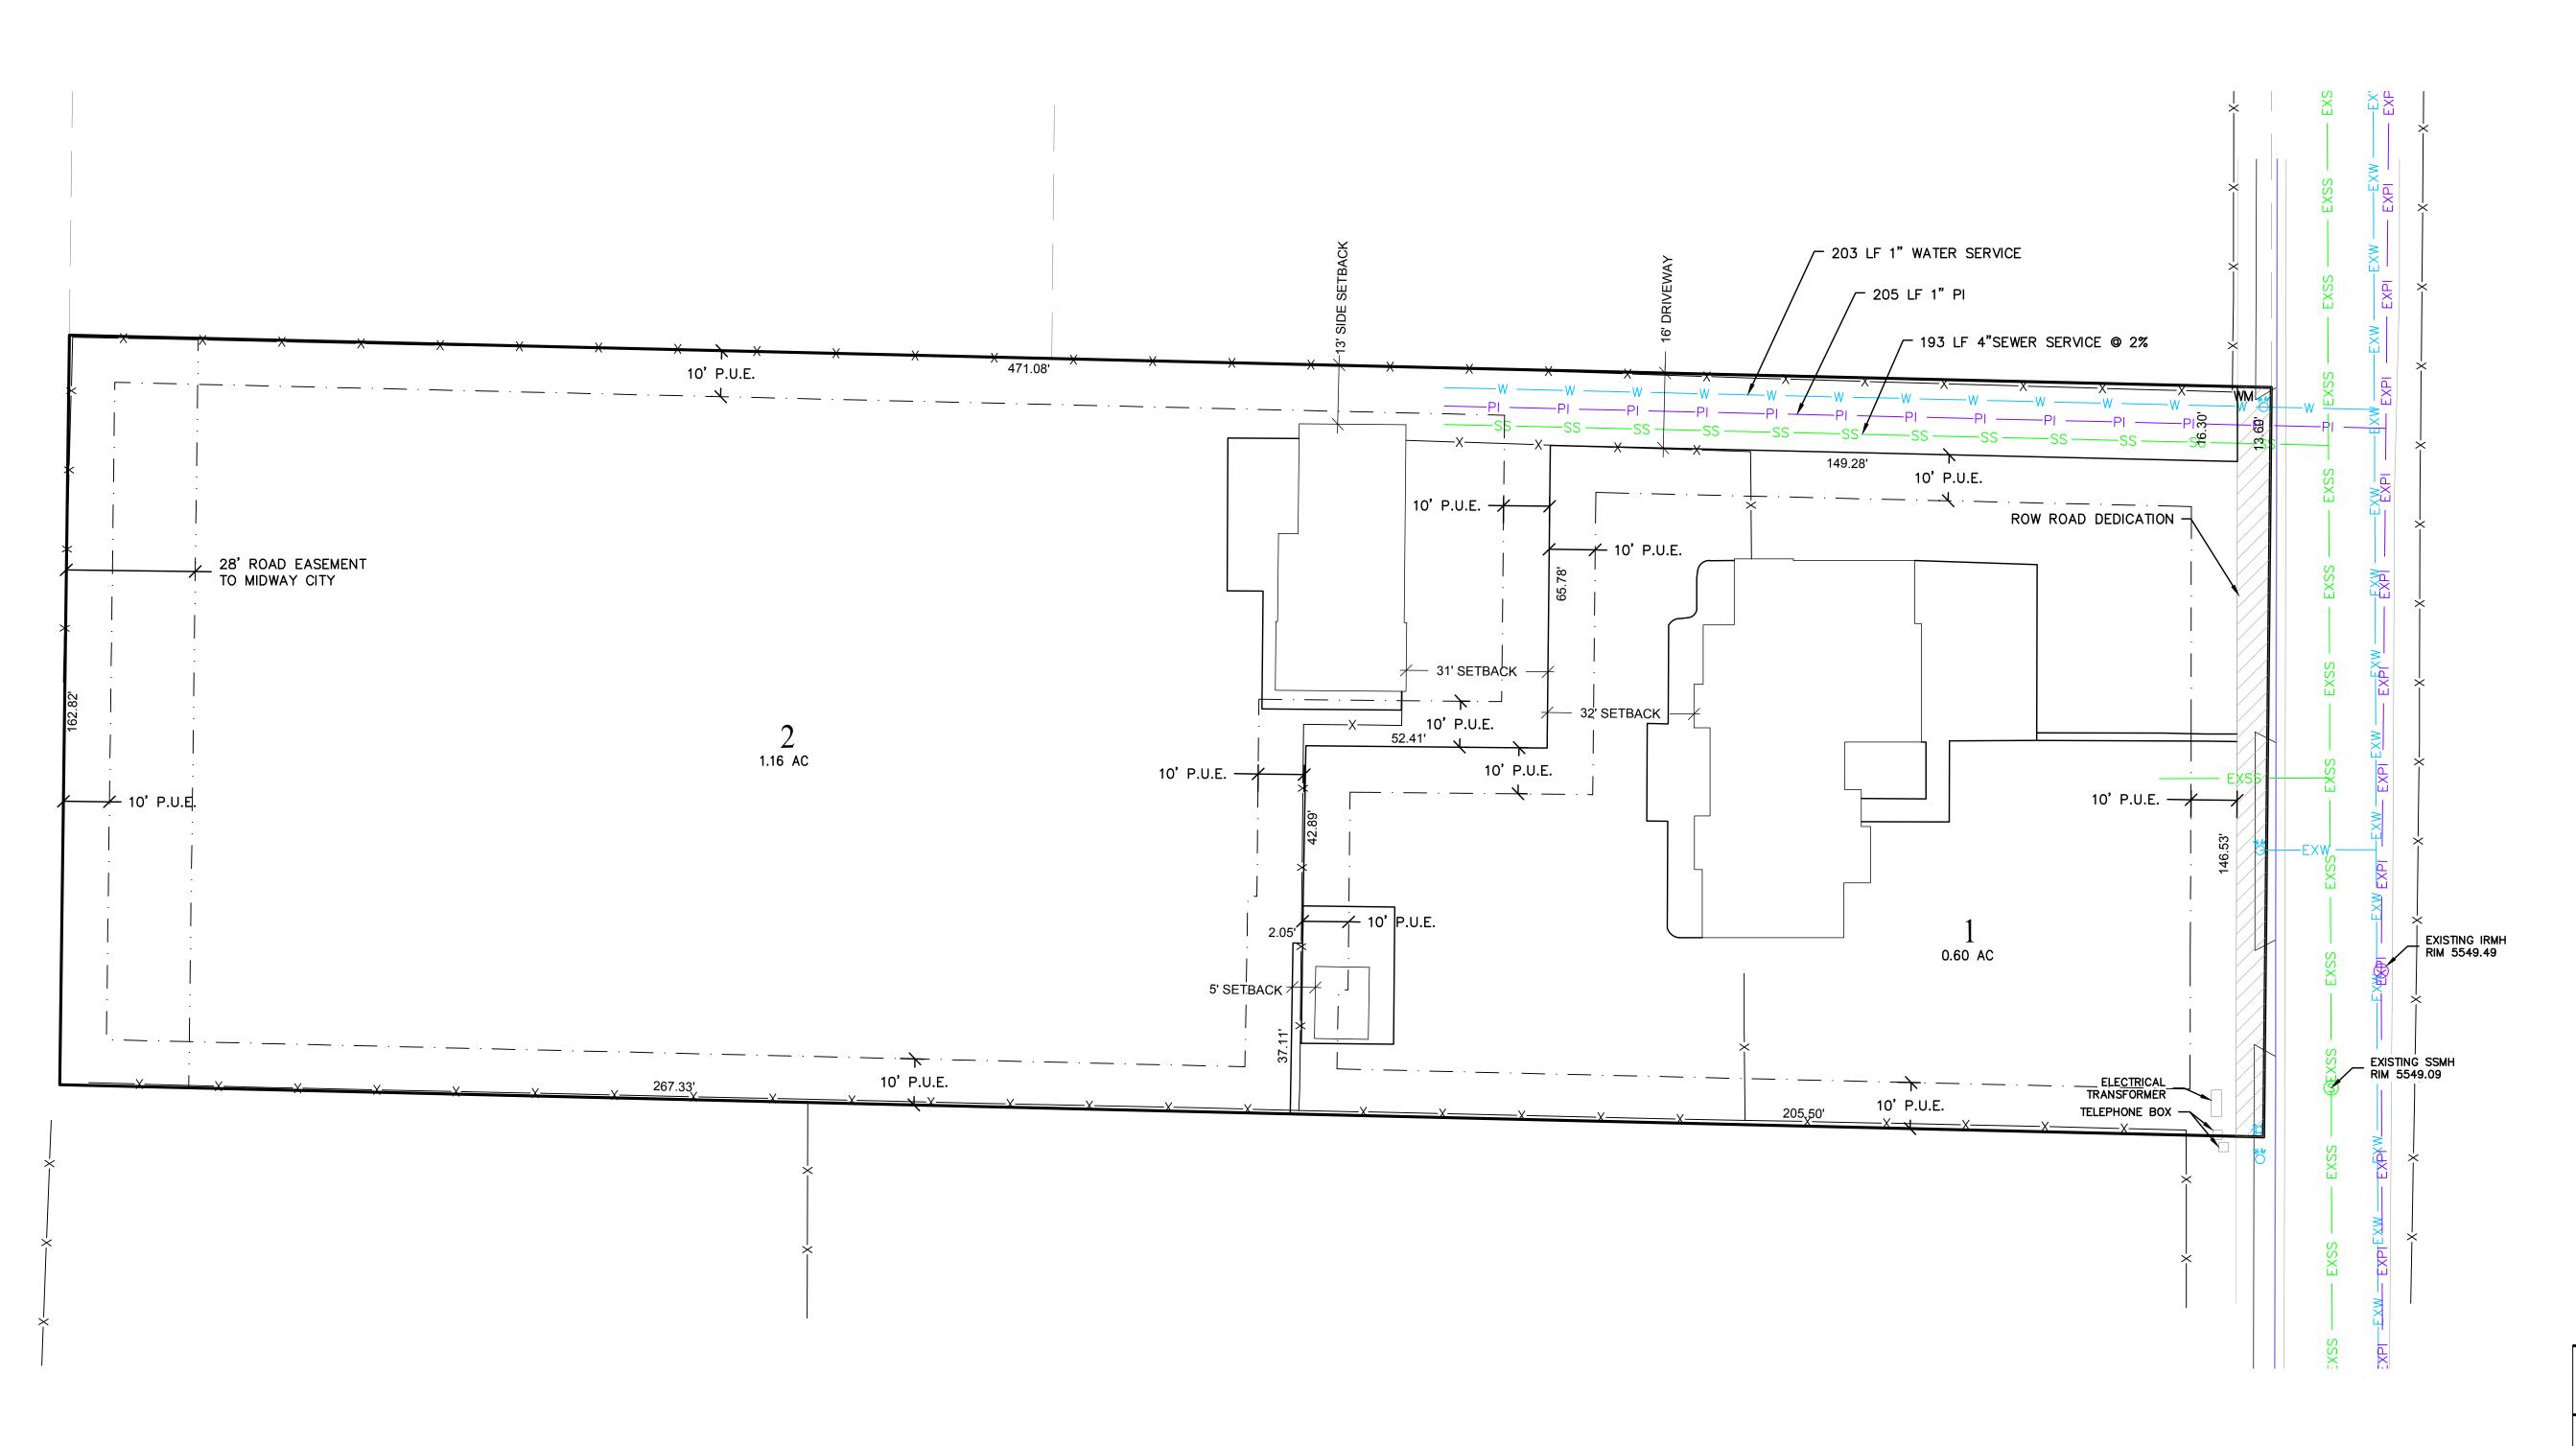

BLUE STAKE NOTE:

LOCATION OF EXISTING UTILITIES SHOWN ON PLAN ARE APPROXIMATE AND MAY BE INCOMPLETE. CONTRACTOR IS RESPONSIBLE FOR BLUE STAKING OF UTILITIES.

PRESSURIZED IRRIGATION NOTES:

ALL PRESSURIZED IRRIGATION IMPROVEMENTS SHALL MEET MIDWAY IRRIGATION COMPANY STANDARDS & SPECIFICATIONS.

——EXW —— —— EXSS ——

—— EXPI ——

<u>LEGEND</u>

**EXISTING WATER EXISTING SEWER** EXISTING PRESSURIZED IRRIGATION

PROPOSED PRESSURIZED IRRIGATION

PROPOSED WATER

PROPOSED SEWER

WATER METER

SEWER NOTES:

• ALL SEWER IMPROVEMENTS SHALL MEET MIDWAY CITY STANDARDS & SPECIFICATIONS

WATER NOTES:

- ALL WATER IMPROVEMENTS SHALL MEET MIDWAY CITY STANDARDS & SPECIFICATIONS.

SCALE: 1"=20'

GINA HONEY THE HIDEOUT

UTILITY PLAN

DRAWN BY: DEJ REV:

THIS DOCUMENT IS INCOMPLETE AND IS RELEASED TEMPORARILY FOR INTERIM REVIEW ONLY. IT IS NOT INTENDED FOR CONSTRUCTION, BIDDING, OR PERMIT PURPOSES.

SERIAL NO. <u>295595</u> DATE: <u>18 NOV 2022</u>

PAUL D. BERG

DESIGN BY: PDB DATE: 18 NOV 2022