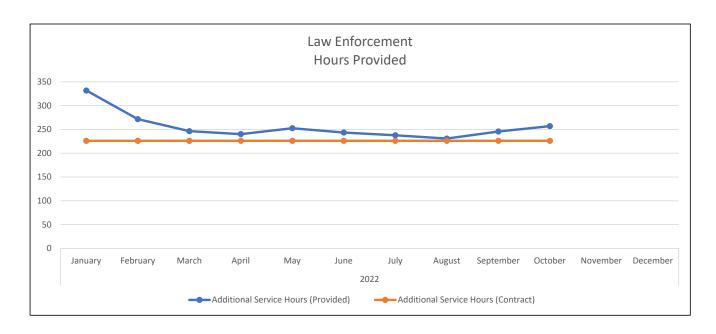

## MIDWAY CITY SHERIFF'S DEPARTMENT MONTHLY SUMMARIES (CY 2022)

| YR   | Month     | Hours Logged in<br>Midway | Base Service<br>Hours (Provided) | Additional Service<br>Hours (Provided) |     | Additional Service<br>Hours (No Charge) |     |
|------|-----------|---------------------------|----------------------------------|----------------------------------------|-----|-----------------------------------------|-----|
| 2022 | January   | 382                       | 50.2                             | 331.8                                  | 226 | 105.8                                   | 238 |
|      | February  | 297.9                     | 26.3                             | 271.6                                  | 226 | 45.6                                    | 219 |
|      | March     | 293                       | 46.6                             | 246.4                                  | 226 | 20.4                                    | 167 |
|      | April     | 292.1                     | 52                               | 240.1                                  | 226 | 14.1                                    | 124 |
|      | May       | 304.8                     | 52.2                             | 252.6                                  | 226 | 26.6                                    | 104 |
|      | June      | 297.4                     | 54                               | 243.4                                  | 226 | 17.4                                    | 122 |
|      | July      | 288.5                     | 50.8                             | 237.7                                  | 226 | 11.7                                    | 104 |
|      | August    | 301.2                     | 70.5                             | 230.7                                  | 226 | 4.7                                     | 113 |
|      | September | 308.1                     | 62.5                             | 245.6                                  | 226 | 19.6                                    | 109 |
|      | October   | 294.6                     | 37.7                             | 256.9                                  | 226 | 30.9                                    | 118 |
|      | November  |                           |                                  |                                        |     |                                         |     |
|      | December  |                           |                                  |                                        |     |                                         |     |
|      | Total     |                           |                                  |                                        |     |                                         |     |