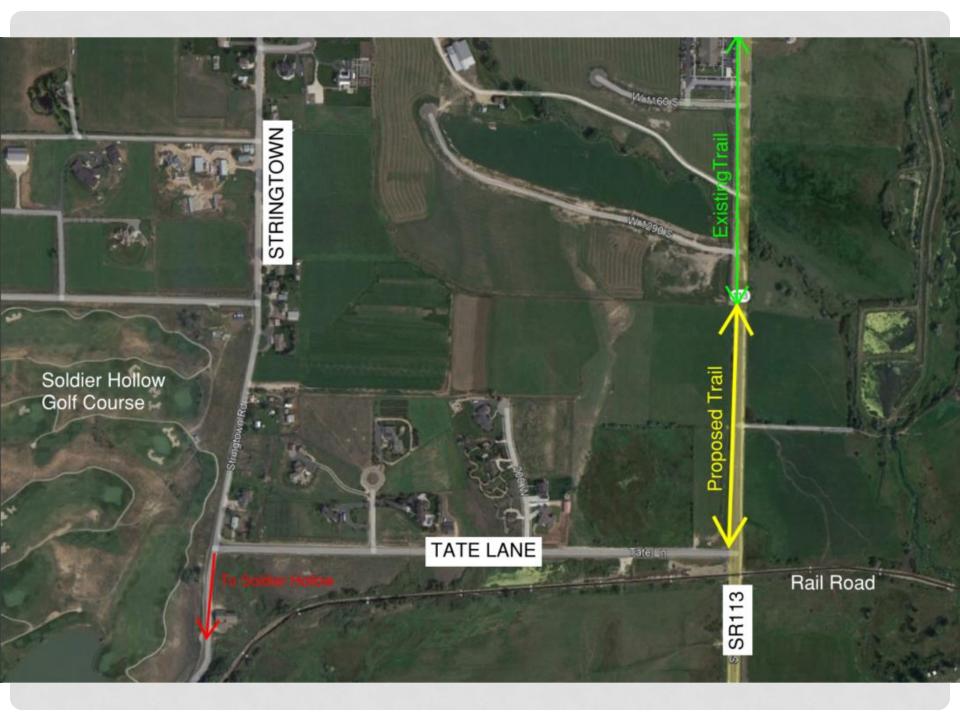

# SR 113 TRAIL EXTENSION

## **OVERVIEW**

- Currently, SR 113 trail ends at Haven Farms southern boundary, ~1,500' from Tate Lane
- The section of new trail being proposed is outside of the Midway municipal boundary, but within Midway's growth boundary
- \$ for new trail would come from a state grant with matching money from Wasatch County, UDOT, and Midway
- With current estimates, Nancy O'Toole is requesting Midway commit \$40k
- The trail would help create a safer connection to Tate Lane, which leads to Soldier Hollow
- Several unknowns still need to be dealt with including easement acquisition, existence of wetlands, engineering, existing utilities