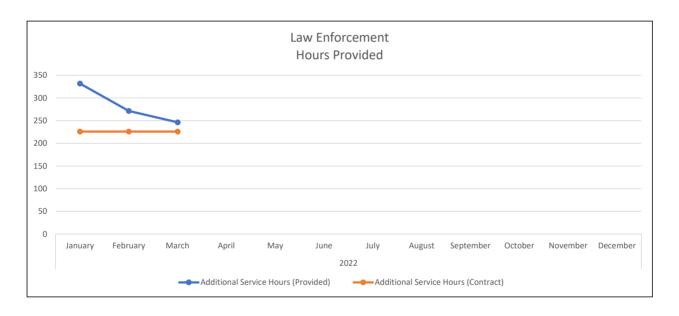

## MIDWAY CITY SHERIFF'S DEPARTMENT MONTHLY SUMMARIES (CY 2022)

| YR   | Month     | Hours Logged in<br>Midway | Base Service Hours<br>(Provided) | Additional Service<br>Hours (Provided) |     | Additional Service<br>Hours (No Charge) |     |
|------|-----------|---------------------------|----------------------------------|----------------------------------------|-----|-----------------------------------------|-----|
| 2022 | January   | 382                       | 50.2                             | 331.8                                  | 226 | 105.8                                   | 238 |
|      | February  | 297.9                     | 26.3                             | 271.6                                  | 226 | 45.6                                    | 219 |
|      | March     | 293                       | 46.6                             | 246.4                                  | 226 | 20.4                                    | 167 |
|      | April     |                           |                                  |                                        |     |                                         |     |
|      | May       |                           |                                  |                                        |     |                                         |     |
|      | June      |                           |                                  |                                        |     |                                         |     |
|      | July      |                           |                                  |                                        |     |                                         |     |
|      | August    |                           |                                  |                                        |     |                                         |     |
|      | September |                           |                                  |                                        |     |                                         |     |
|      | October   |                           |                                  |                                        |     |                                         |     |
|      | November  |                           |                                  |                                        |     |                                         |     |
|      | December  |                           |                                  |                                        |     |                                         |     |
|      | Total     |                           |                                  |                                        |     |                                         |     |