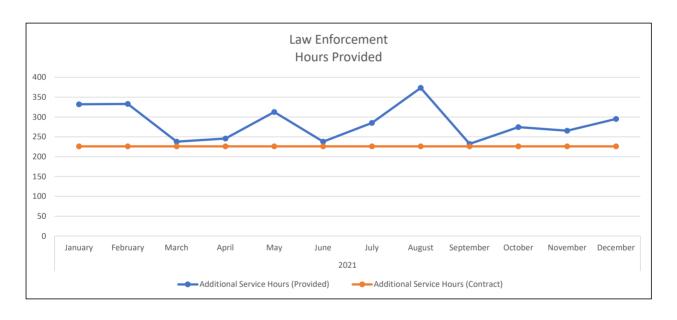

## MIDWAY CITY SHERIFF'S DEPARTMENT MONTHLY SUMMARIES (CY 2021)

| YR   | Month     | Hours Logged in<br>Midway | Base Service Hours<br>(Provided) | Additional Service<br>Hours (Provided) | Additional Service<br>Hours (Contract) | Additional Service<br>Hours (No Charge) |      |
|------|-----------|---------------------------|----------------------------------|----------------------------------------|----------------------------------------|-----------------------------------------|------|
| 2021 | January   | 384                       | 52                               | 332                                    | 226                                    | 106                                     | 341  |
|      | February  | 392                       | 59                               | 333                                    | 226                                    | 107                                     | 392  |
|      | March     | 300.9                     | 63                               | 237.9                                  | 226                                    | 11.9                                    | 228  |
|      | April     | 296.2                     | 50.4                             | 245.8                                  | 226                                    | 19.8                                    | 186  |
|      | May       | 296.2                     | 44.7                             | 312.7                                  | 226                                    | 42                                      | 154  |
|      | June      | 314.9                     | 77                               | 237.9                                  | 226                                    | 11.9                                    | 187  |
|      | July      | 333.8                     | 48.5                             | 285.3                                  | 226                                    | 59.3                                    | 171  |
|      | August    | 413.1                     | 39.7                             | 373.4                                  | 226                                    | 147.4                                   | 166  |
|      | September | 271.1                     | 38.8                             | 232.3                                  | 226                                    | 6.3                                     | 166  |
|      | October   | 324.5                     | 49.8                             | 274.7                                  | 226                                    | 48.7                                    | 158  |
|      | November  | 303.5                     | 37.9                             | 265.6                                  | 226                                    | 39.6                                    | 191  |
|      | December  | 348.2                     | 53.1                             | 295.1                                  | 226                                    | 69.1                                    | 143  |
|      | Total     | 3978.4                    | 613.9                            | 3425.7                                 | 2712                                   | 669                                     | 2483 |