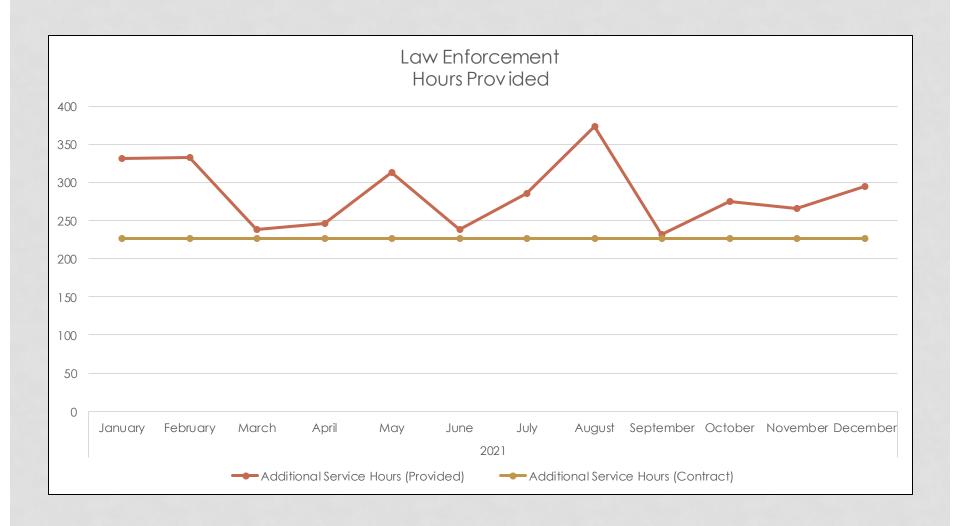

## LAW ENFORCEMENT

DEPARTMENT REPORTS

| YR   | Month     | Hours Logged in<br>Midway |       | Additional Service<br>Hours (Provided) | Additional Service<br>Hours (Contract) | Additional Service<br>Hours (No<br>Charge) | Number of Traffic<br>Stops |
|------|-----------|---------------------------|-------|----------------------------------------|----------------------------------------|--------------------------------------------|----------------------------|
|      | January   | 384                       | 52    | 332                                    | 226                                    | 106                                        | 341                        |
|      | February  | 392                       | 59    | 333                                    | 226                                    | 107                                        | 392                        |
|      | March     | 300.9                     | 63    | 237.9                                  | 226                                    | 11.9                                       | 228                        |
|      | April     | 296.2                     | 50.4  | 245.8                                  | 226                                    | 19.8                                       | 186                        |
|      | May       | 296.2                     | 44.7  | 312.7                                  | 226                                    | 42                                         | 154                        |
|      | June      | 314.9                     | 77    | 237.9                                  | 226                                    | 11.9                                       | 187                        |
| 2021 | July      | 333.8                     | 48.5  | 285.3                                  | 226                                    | 59.3                                       | 171                        |
| 2    | August    | 413.1                     | 39.7  | 373.4                                  | 226                                    | 147.4                                      | 166                        |
|      | September | 271.1                     | 38.8  | 232.3                                  | 226                                    | 6.3                                        | 166                        |
|      | October   | 324.5                     | 49.8  | 274.7                                  | 226                                    | 48.7                                       | 158                        |
|      | November  | 303.5                     | 37.9  | 265.6                                  | 226                                    | 39.6                                       | 191                        |
|      | December  | 348.2                     | 53.1  | 295.1                                  | 226                                    | 69.1                                       | 143                        |
|      | Total     | 3978.4                    | 613.9 | 3425.7                                 | 2712                                   | 669                                        | 2483                       |