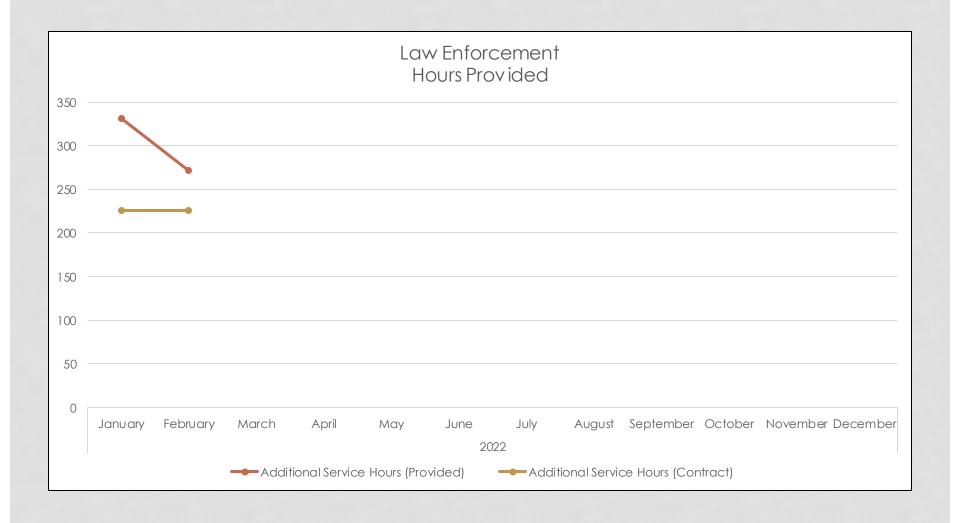

| YR   | Month     | Hours Logged in<br>Midway |      | Additional Service<br>Hours (Provided) | Additional Service<br>Hours (Contract) | Additional Service<br>Hours (No<br>Charge) | Number of Traffic<br>Stops |
|------|-----------|---------------------------|------|----------------------------------------|----------------------------------------|--------------------------------------------|----------------------------|
| 2022 | January   | 382                       | 50.2 | 331.8                                  | 226                                    | 105.8                                      | 238                        |
|      | February  | 297.9                     | 26.3 | 271.6                                  | 226                                    | 45.6                                       | 219                        |
|      | March     |                           |      |                                        |                                        |                                            |                            |
|      | April     |                           |      |                                        |                                        |                                            |                            |
|      | May       |                           |      |                                        |                                        |                                            |                            |
|      | June      |                           |      |                                        |                                        |                                            |                            |
|      | July      |                           |      |                                        |                                        |                                            |                            |
|      | August    |                           |      |                                        |                                        |                                            |                            |
|      | September |                           |      |                                        |                                        |                                            |                            |
|      | October   |                           |      |                                        |                                        |                                            |                            |
|      | November  |                           |      |                                        |                                        |                                            |                            |
|      | December  |                           |      |                                        |                                        |                                            |                            |
|      | Total     |                           |      |                                        |                                        |                                            |                            |