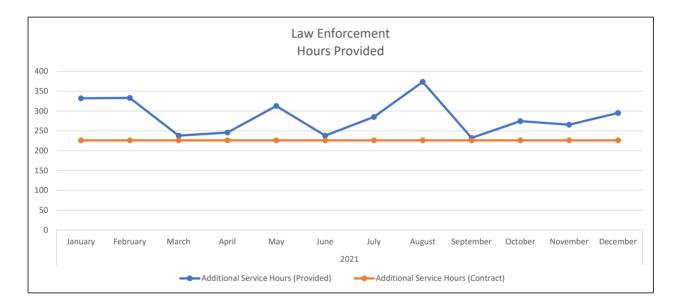

### MIDWAY CITY SHERIFF'S DEPARTMENT MONTHLY SUMMARIES (CY 2021)

| YR   | Month     | Hours Logged in<br>Midway | Base Service Hours<br>(Provided) | Additional Service<br>Hours (Provided) |      | Additional Service<br>Hours (No Charge) |      |
|------|-----------|---------------------------|----------------------------------|----------------------------------------|------|-----------------------------------------|------|
| 2021 | January   | 384                       | 52                               | 332                                    | 226  | 106                                     | 341  |
|      | February  | 392                       | 59                               | 333                                    | 226  | 107                                     | 392  |
|      | March     | 300.9                     | 63                               | 237.9                                  | 226  | 11.9                                    | 228  |
|      | April     | 296.2                     | 50.4                             | 245.8                                  | 226  | 19.8                                    | 186  |
|      | May       | 296.2                     | 44.7                             | 312.7                                  | 226  | 42                                      | 154  |
|      | June      | 314.9                     | 77                               | 237.9                                  | 226  | 11.9                                    | 187  |
|      | July      | 333.8                     | 48.5                             | 285.3                                  | 226  | 59.3                                    | 171  |
|      | August    | 413.1                     | 39.7                             | 373.4                                  | 226  | 147.4                                   | 166  |
|      | September | 271.1                     | 38.8                             | 232.3                                  | 226  | 6.3                                     | 166  |
|      | October   | 324.5                     | 49.8                             | 274.7                                  | 226  | 48.7                                    | 158  |
|      | November  | 303.5                     | 37.9                             | 265.6                                  | 226  | 39.6                                    | 191  |
|      | December  | 348.2                     | 53.1                             | 295.1                                  | 226  | 69.1                                    | 143  |
|      | Total     | 3978.4                    | 613.9                            | 3425.7                                 | 2712 | 669                                     | 2483 |