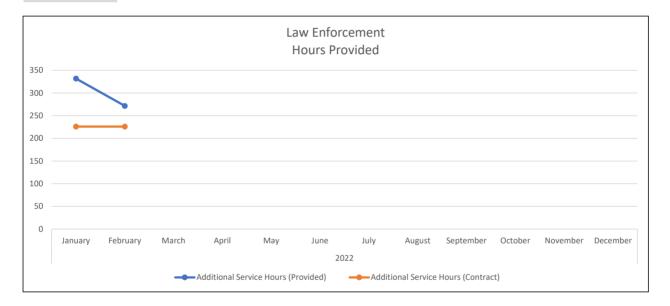

#### MIDWAY CITY SHERIFF'S DEPARTMENT MONTHLY SUMMARIES (CY 2022)

| YR   | Month     | Hours Logged in<br>Midway | Base Service Hours<br>(Provided) | Additional Service<br>Hours (Provided) |     | Additional Service<br>Hours (No Charge) |     |
|------|-----------|---------------------------|----------------------------------|----------------------------------------|-----|-----------------------------------------|-----|
| 2022 | January   | 382                       | 50.2                             | 331.8                                  | 226 | 105.8                                   | 238 |
|      | February  | 297.9                     | 26.3                             | 271.6                                  | 226 | 45.6                                    | 219 |
|      | March     |                           |                                  |                                        |     |                                         |     |
|      | April     |                           |                                  |                                        |     |                                         |     |
|      | May       |                           |                                  |                                        |     |                                         |     |
|      | June      |                           |                                  |                                        |     |                                         |     |
|      | July      |                           |                                  |                                        |     |                                         |     |
|      | August    |                           |                                  |                                        |     |                                         |     |
|      | September |                           |                                  |                                        |     |                                         |     |
|      | October   |                           |                                  |                                        |     |                                         |     |
|      | November  |                           |                                  |                                        |     |                                         |     |
|      | December  |                           |                                  |                                        |     |                                         |     |
|      | Total     |                           |                                  |                                        |     |                                         |     |